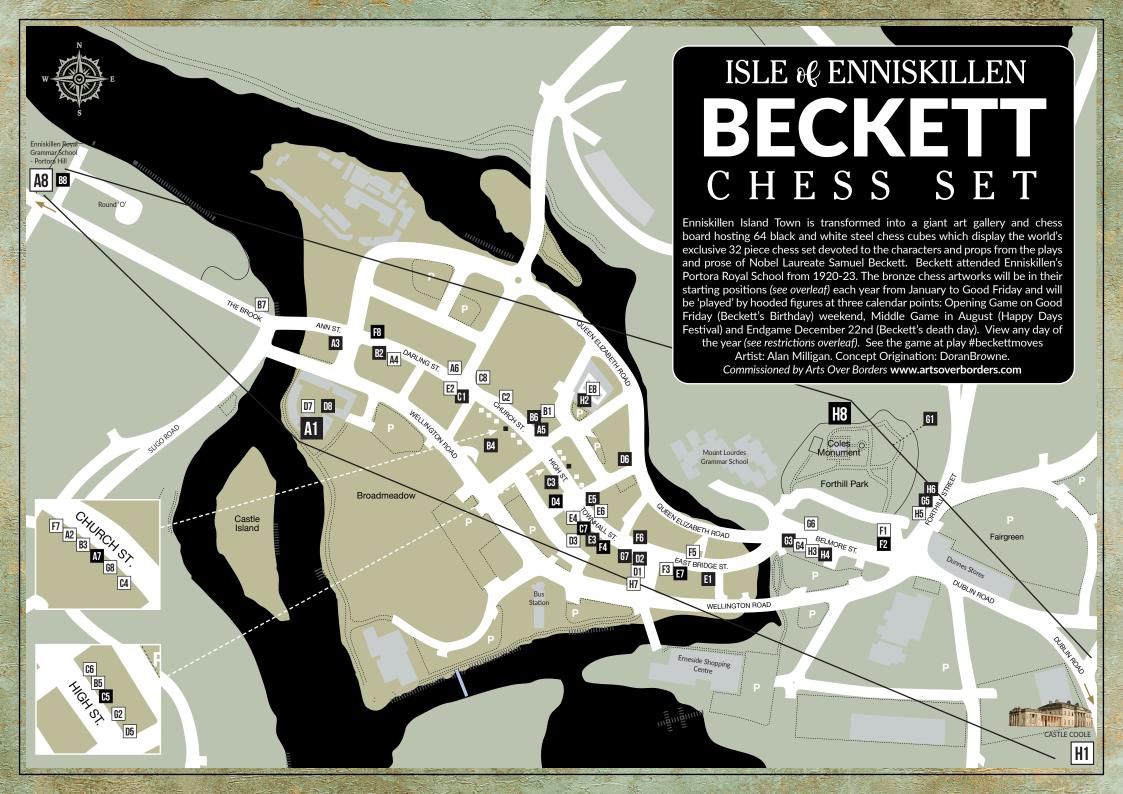

| Square                   | Piece  | Character     | Samuel Beckett plays<br>& prose |   | Α                 | В                 | С                 | D               | Ε               | F                | G                | Н                  |
|--------------------------|--------|---------------|---------------------------------|---|-------------------|-------------------|-------------------|-----------------|-----------------|------------------|------------------|--------------------|
| WHITE STARTING POSITIONS |        |               |                                 |   | * &               | * •               | SHERRIE           | <b>(b)</b>      | , S             | ile.             | , als            | *                  |
| A1                       | Castle | Bin           | Endgame                         | 8 | LRES IN IRA       | CREME             | ACAR TRAL         | MSKILL.         | ALBECON'S       | HS WIFE          | WILLIAMES        | COLINE             |
| B1                       | Knight | Protagonist   | Catastrophe                     |   | ET AT ROKIDA      | Ol. Harr          | SI WILLIAM        | Church          | AEBECONFL.      | CELCHE           | BIAN             | JOHO!              |
| C1                       | Bishop | Didi          | Waiting for Godot               |   |                   |                   | - 0,              |                 |                 |                  |                  | <i>N</i> .         |
| D1                       | Queen  | Winnie        | Happy Days                      |   |                   |                   | .2.               | FISHERSTIM      | 40 A            | •                | eis.             |                    |
| E1                       | King   | Krapp         | Krapp's Last Tape               | 7 | , Cilis           | CHIMIN            | CHIRAL            | SILLIM          | 111/25/11       | CHI'S            | RAFERS           | TOWN               |
| F1                       | Bishop | Pozzo         | Waiting for Godot               | / | dillis            | <b>JOSH MA</b>    | SHIPHORE          | CISHERM         | COLUMNICA       | INERIS           | In High          | TOYTOM             |
| G1                       | Knight | Malone's Bed  | Malone Dies                     |   |                   |                   |                   |                 | BELL            | *                | Ø.               |                    |
| H1                       | Castle | Bin           | Endgame                         |   |                   | .0.               | ",e               |                 | BEINER          | a.               | 1/3              |                    |
| A2                       | Pawn   | Tree          | Waiting for Godot               |   | BUTHER            | , SBM             | WERT IN           | RANCIS          | CIMEL           | illist           | FRANKALI         | all as             |
| B2                       | Pawn   | Bell          | Happy Days                      | 6 | ID. WINITE        | all               | MCGD TICIAN       | CRIMIC          | Br THINGS       | EIREI            | FERMINA          | W. WELL            |
| C2                       | Pawn   | Bowler        | Waiting for Godot               |   | Shi               | CHRILES BA        | WEIGHT LINE       |                 | BENEFE          | THE FREIGHTS.    | , 4.             | Sh                 |
| D2                       | Pawn   | Willie        | Happy Days                      |   |                   |                   |                   |                 |                 |                  |                  |                    |
| E2                       | Pawn   | Tape Rec      | Krapp's Last Tape               |   | illi e            | ens.              | al Pa             | All .           | Lis.            | Mr Mr            | MSK              | 4                  |
| F2                       | Pawn   | Lucky         | Waiting for Godot               | 5 | ITILIME           | SIGNAS            | . LEE M.          | HUSIONS         | <b>LOWNER</b>   | IN FRIER         | William.         | FOIX               |
| G2                       | Pawn   | Mirror        | Happy Days                      |   | III.              | Su                | CHEENERO          | His             | 10.             | MREPRIER         | Chr              |                    |
| H2                       | Pawn   | Pissoir       | (ref Marcel Duchamp)            |   |                   |                   |                   |                 |                 | (1               |                  |                    |
|                          |        |               |                                 |   | MULTERS           | •                 | <b>BERNIE</b> GOD |                 | An.             | Wilson William   | . PER            | is .               |
| BLACK STARTING POSITIONS |        |               |                                 | 4 | "UELLANE"         | 10.28             | CRINE             | LIDIA           | PHISHA          | GULLI REPORT     | IM SPEED         | WILLERIS           |
| A8                       | Castle | Urn           | Play                            |   | Mr. Car.          | 42                | OSBD.             | ·               | by.             | coller.          | Hu. & by.        | Mar                |
| B8                       | Knight | Clov          | Endgame                         |   |                   |                   |                   |                 |                 |                  |                  |                    |
| C8                       | Bishop | Gogo          | Waiting for Godot               |   | یج                | <i>1</i> <b>S</b> | , s               |                 | డ               | N. I.            | N'S.             | 0                  |
| D8                       | Queen  | Mouth         | Not I                           | 3 | CHAILS            | SILA              | IE'S MIL          | SHELLH          | "ECHI.          | THUL INS         | WHITE THE        | (M8p)              |
| E8                       | King   | Hamm          | Endgame                         | J | TRIMS             | ESHER             | CHIME MEST        | SHEIHH          | HHISCHIL        | MEEL HOLINGS     | O'DUTE ME        | CREM88             |
| F8                       | Bishop | May           | Footfalls                       |   |                   |                   | 0.                | •               | 4.              | 0,               | Elli.            |                    |
| G8                       | Knight | Belacqua      | More Pricks Than Kicks          |   | HUNESHAM          | .0.               |                   | .cs             | مج              |                  | •                | & A                |
| H8                       | Castle | Urn           | Play                            |   | E FILLIM          | CH BAIL           | SUKILS            | Wife            | MIEH            | citat            | MERCERS          | WER WHILE          |
| A7                       | Pawn   | Carrots       | Waiting for Godot               | 2 | HUMETREE          | IKM'S             | COKE              | oft Suit        | alklin          | WEST .           | MERLE            | to things          |
| В7                       | Pawn   | Moon          | Waiting for Godot               |   | 1. 43             | HE KHISH OM       |                   |                 | HARINITAS       | Ho.              | 10.              | Bill, Lair         |
| C7                       | Pawn   | Boots         | Waiting for Godot               |   |                   |                   |                   |                 | c               |                  |                  | *                  |
| D7                       | Pawn   | Gun           | Happy Days                      |   | , ILLER           | SMIFFICE          | ulk!              | REGAL I.I.A.    | at ?            | SAIIIERS         | illen            | * CHSTLEBOLE       |
| E7                       | Pawn   | Banana        | Krapp's Last Tape               | 1 | MSKELL            | CHALLICK          | MCHIRCH           | CALL            | MR OFFI         | alle             | MSKIEL           | alkin              |
| F7                       | Pawn   | Rocking Chair | Rockaby                         |   | ch. ch.           | 2. OK,            | er Cho            | ALL             | 2.2011.         | Shr.             | Eur. Ho.         | CHSI               |
| <b>G</b> 7               | Pawn   | Pipe          | Waiting for Godot               |   |                   |                   |                   |                 |                 |                  |                  |                    |
| H7                       | Pawn   | Cubes         | Act Without Words 1             |   | All viewing times | are within ven    | ue trading hour   | s with exceptio | n of asterisked | (*) venues havin | g restricted tim | ne of year access. |